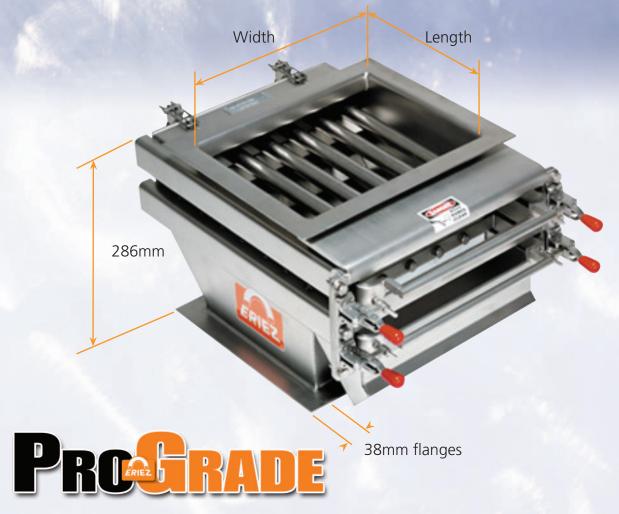

## **Xtreme™ Rare Earth Grate Magnets**

**Easy to Clean Grate in housing** 

## **Standard Features**

- Two rows of staggered magnets
- 25mm dia magnet tubes on 50mm centres
- Stainless steel tube scrapers
- Metal contaminant discharge chute
- All stainless steel construction
- Glass bead surface finish

These easy to clean rare earth grates in housing provide for the quick removal of accumulated fine iron contamination. Simply slide the individual door fronts from the housing and the accumulated metal contamination is scraped from the tube and discharges out the front of the housing. The cleaning cycle is reduced to only a few seconds with this push-pull operation.