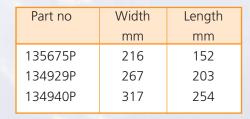

## **Standard Features**

- Two rows of staggered magnets
- 25mm dia magnet tubes on 50mm centres
- Stainless steel tube scrapers
- Metal contaminant discharge chute
- All stainless steel construction
- Glass bead surface finish